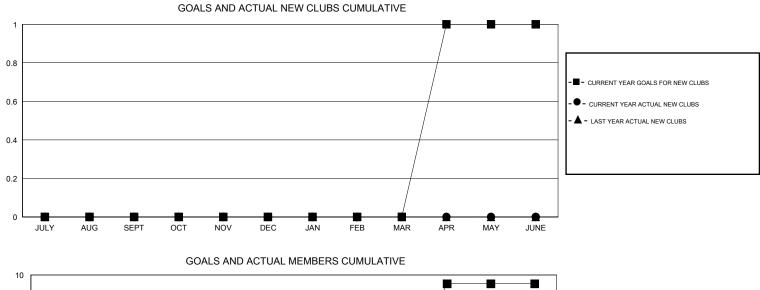

## dy Gread

| GMT: Cindy G                   | Gregg |   | LOCATIO | ON VIRGINIA |                                  |    |   |    | GMT CA 1 |
|--------------------------------|-------|---|---------|-------------|----------------------------------|----|---|----|----------|
| Clubs<br>RESULTS FOR 2016-2017 |       |   |         |             | Members<br>RESULTS FOR 2016-2017 |    |   |    |          |
|                                |       |   |         |             |                                  |    |   |    |          |
| JULY/AUG/SEPT                  | 0     | 0 | 0       | 0           | JULY/AUG/SEPT                    | -3 | 7 | 12 | -5       |
| OCT/NOV/DEC                    | 0     | 0 | 0       | 0           | OCT/NOV/DEC                      | -5 | 0 | 0  | 0        |
| JAN/FEB/MAR                    | 0     | 0 | 0       | 0           | JAN/FEB/MAR                      | -4 | 0 | 0  | 0        |
| APR/MAY/JUNE                   | 1     | 0 | 0       | 0           | APR/MAY/JUNE                     | 20 | 0 | 0  | 0        |