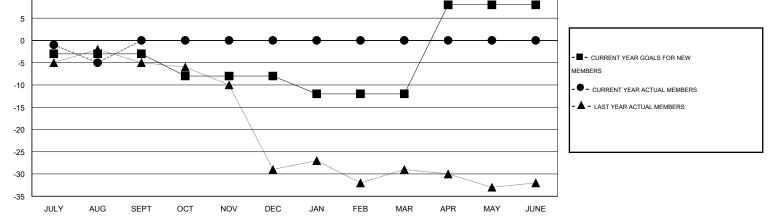

## dy Gread

| GMT: Cindy G                   | Gregg |   | LOCATIO | ON VIRGINIA |                                  |    |   |    | GMT CA 1 |
|--------------------------------|-------|---|---------|-------------|----------------------------------|----|---|----|----------|
| Clubs<br>RESULTS FOR 2016-2017 |       |   |         |             | Members<br>RESULTS FOR 2016-2017 |    |   |    |          |
|                                |       |   |         |             |                                  |    |   |    |          |
| JULY/AUG/SEPT                  | 0     | 0 | 0       | 0           | JULY/AUG/SEPT                    | -3 | 7 | 12 | -5       |
| OCT/NOV/DEC                    | 0     | 0 | 0       | 0           | OCT/NOV/DEC                      | -5 | 0 | 0  | 0        |
| JAN/FEB/MAR                    | 0     | 0 | 0       | 0           | JAN/FEB/MAR                      | -4 | 0 | 0  | 0        |
| APR/MAY/JUNE                   | 1     | 0 | 0       | 0           | APR/MAY/JUNE                     | 20 | 0 | 0  | 0        |